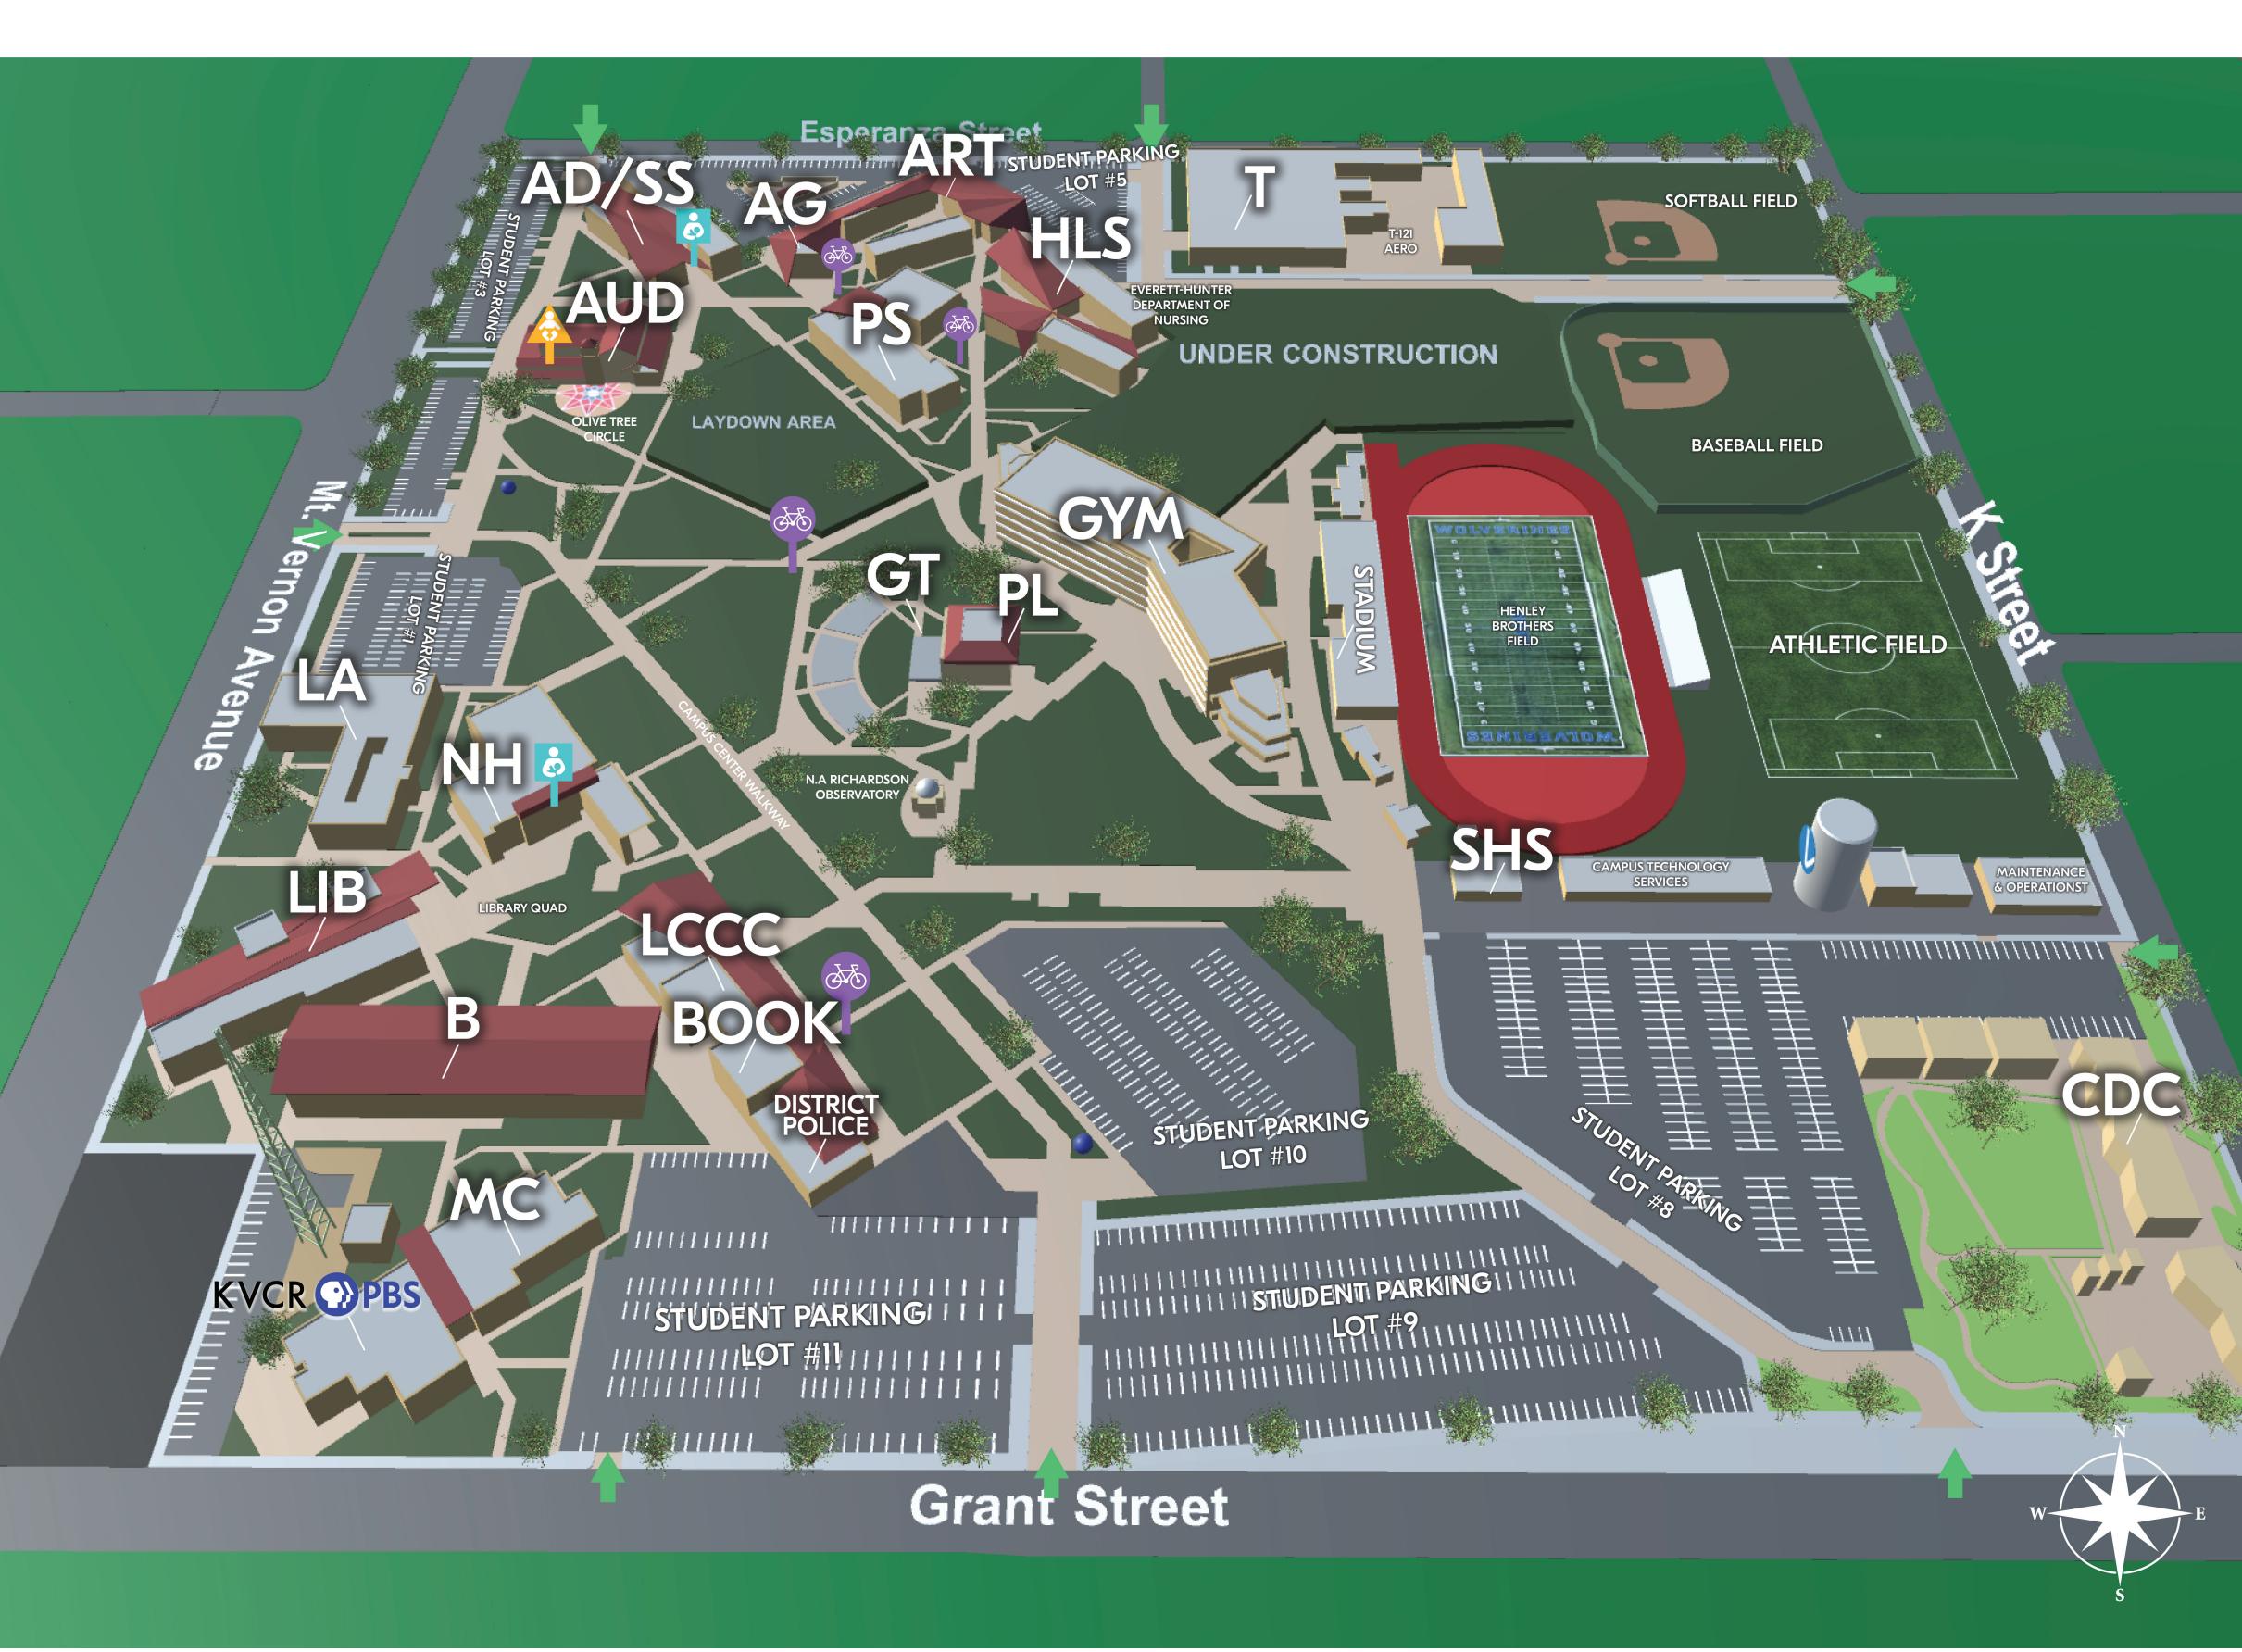

701 South Mount Vernon Avenue San Bernardino, CA 92410 valleycollege.edu | (909) 384-4490 Emergency Call 911 | Non-Emergency (909) 384-4491

## **Building Symbols** AD/SS Liberal Arts Administration/Student Services **LCCC** (Note: AD rooms are located in AD/SS) Lois Carson Campus Center Clara & Allen Gresham Art Gallery LIB Library AG MC Media & Communications Art Center **ART AUD** Auditorium **MCHS** Middle College High School (AUD Restrooms - 2 Baby Changing Stations) NH North Hall Business NH 329 - Lactation Room BOOK Bookstore George F. Beattie Planetarium CDC Child Development Center Physical Sciences PS GT Greek Theater Student Health Center SHS **GYM** Gym Applied Technology Health & Life Sciences HLS Transportation Center **TRAN**